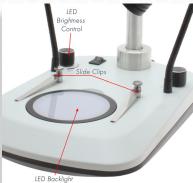

Adjustable LED **Back Light Provides bright** illumination from below

**Card Slot** Process, Save & Share Images

Micro SD

5" High Resolution **LED Screen** 1080P Full HD

#### Features:

- Compact All-in-one Digital Microscope
- Built-in Screen

-0-08 -0--0-08 -0-

- Rechargeable Battery
- HDMI and USB outputs
- Flexible 15" Goosenecks with adjustable LEDs
- An additional LED back-light is located on the base of the stand, ideal for viewing translucent objects