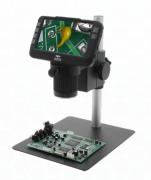

# Mighty Scope ClearVue

#### All-In-One Digital Microscope

8x-25x w/ Dual Gooseneck LEDs and Back Light

Compact All-in-one digital microscope featuring a 5 inch high resolution LED screen with a magnification range of 8x-25x. The scope is mounted to a post stand with dual 14.5" LED goosenecks and a back light. The digital microscope has dimmable LED lights, a rechargeable battery, built in SD card for saving images and an HDMI output to allow connection to a larger monitor if necessary. In USB mode you can connect the ClearVue to a PC and with the included ezImageX3 software. Capture, save and transfer images and videos to your PC, perform measurements, grid overlays, compare images and much more.