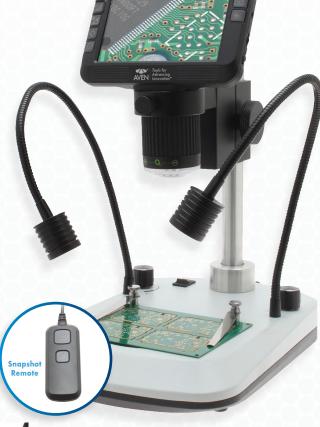

# Mighty Scope ClearVue

#### All-In-One Digital Microscope

8x-25x w/ Dual Gooseneck LEDs and Back Light

Compact All-in-one digital microscope featuring a 5 inch high resolution LED screen with a magnification range of 8x-25x. The scope is mounted to a post stand with dual 14.5" LED goosenecks and a back light. The digital microscope has dimmable LED lights, a rechargeable battery, built in SD card for saving images and an HDMI output to allow connection to a larger monitor if necessary. In USB mode you can connect the ClearVue to a PC and with the included ezImageX3 software. Capture, save and transfer images and videos to your PC, perform measurements, grid overlays, compare images and much more.

Two 14.5" Flexible Goosenecks w/ Adjustable LEDs

ezImageX3 Download Included

Adjustable LED Back Light

1080P Full HD 60FPS

|                                                                       | <u> </u>                                                                                                                                                                                                                                                                                                           |
|-----------------------------------------------------------------------|--------------------------------------------------------------------------------------------------------------------------------------------------------------------------------------------------------------------------------------------------------------------------------------------------------------------|
| Mighty Scope ClearVue<br>8x-25x w/ Dual Gooseneck LEDs and Back Light |                                                                                                                                                                                                                                                                                                                    |
| Item #                                                                | 26700-220-505                                                                                                                                                                                                                                                                                                      |
| Magnification                                                         | 8x-25x   40x-120x (on 24" Monitor)                                                                                                                                                                                                                                                                                 |
| Resolution                                                            | 1920(H) x 1080(V)                                                                                                                                                                                                                                                                                                  |
| Image Sensor                                                          | 2M CMOS Sensor                                                                                                                                                                                                                                                                                                     |
| Working Dist.                                                         | Up to 193mm (7.6")                                                                                                                                                                                                                                                                                                 |
| Interface                                                             | Mini USB - Type A / HDMI                                                                                                                                                                                                                                                                                           |
| PC Software                                                           | ezlmageX3                                                                                                                                                                                                                                                                                                          |
| Illumination                                                          | Integrated Ring Light, Dual Gooseneck LEDs,<br>and LED Back Light                                                                                                                                                                                                                                                  |
| Package<br>Contents                                                   | Mighty Scope ClearVue Digital Microscope 26800B-505 Digital Microscope Stand Frosted Diffuser Back Light Plate Dual-Sided Back Plate 5' Power Cable USB Cable Power Supply Snap Shot Remote Control 16gb MicroSD Card 2600mAh 18650 Li-ion Battery User Guide ClearVue Post Stand Free ezlmageX3 Software Download |