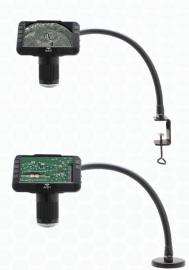

#### Mighty Scope ClearVue on Flex Arm Stand w/ Table Clamp #26700-220-557

This arm easily bends and stays put in any position. Tilt, rotate, and position as needed

- 18" Steady Mobile Flex Arm
- 360° Swivel Head
- 2" Table Clamp