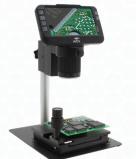

Two 14.5" Flexible Goosenecks w/ Adjustable LEDs

ezImageX3 Download Included

Adjustable LED Back Light

1080P Full HD 60FPS

|                                                                       | <u> </u>                                                                                                                                                                                                                                                                                                           |
|-----------------------------------------------------------------------|--------------------------------------------------------------------------------------------------------------------------------------------------------------------------------------------------------------------------------------------------------------------------------------------------------------------|
| Mighty Scope ClearVue<br>8x-25x w/ Dual Gooseneck LEDs and Back Light |                                                                                                                                                                                                                                                                                                                    |
| Item #                                                                | 26700-220-505                                                                                                                                                                                                                                                                                                      |
| Magnification                                                         | 8x-25x   40x-120x (on 24" Monitor)                                                                                                                                                                                                                                                                                 |
| Resolution                                                            | 1920(H) x 1080(V)                                                                                                                                                                                                                                                                                                  |
| Image Sensor                                                          | 2M CMOS Sensor                                                                                                                                                                                                                                                                                                     |
| Working Dist.                                                         | Up to 193mm (7.6")                                                                                                                                                                                                                                                                                                 |
| Interface                                                             | Mini USB - Type A / HDMI                                                                                                                                                                                                                                                                                           |
| PC Software                                                           | ezlmageX3                                                                                                                                                                                                                                                                                                          |
| Illumination                                                          | Integrated Ring Light, Dual Gooseneck LEDs,<br>and LED Back Light                                                                                                                                                                                                                                                  |
| Package<br>Contents                                                   | Mighty Scope ClearVue Digital Microscope 26800B-505 Digital Microscope Stand Frosted Diffuser Back Light Plate Dual-Sided Back Plate 5' Power Cable USB Cable Power Supply Snap Shot Remote Control 16gb MicroSD Card 2600mAh 18650 Li-ion Battery User Guide ClearVue Post Stand Free ezlmageX3 Software Download |