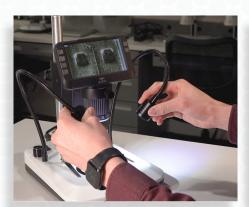

Two 14.5" Flexible Goosenecks w/ Adjustable LEDs

ezImageX3 Download Included

Adjustable LED Back Light

1080P Full HD 60FPS

|                                                                       | <u> </u>                                                                                                                                                                                                                                                                                                           |
|-----------------------------------------------------------------------|--------------------------------------------------------------------------------------------------------------------------------------------------------------------------------------------------------------------------------------------------------------------------------------------------------------------|
| Mighty Scope ClearVue<br>8x-25x w/ Dual Gooseneck LEDs and Back Light |                                                                                                                                                                                                                                                                                                                    |
| Item #                                                                | 26700-220-505                                                                                                                                                                                                                                                                                                      |
| Magnification                                                         | 8x-25x   40x-120x (on 24" Monitor)                                                                                                                                                                                                                                                                                 |
| Resolution                                                            | 1920(H) x 1080(V)                                                                                                                                                                                                                                                                                                  |
| Image Sensor                                                          | 2M CMOS Sensor                                                                                                                                                                                                                                                                                                     |
| Working Dist.                                                         | Up to 193mm (7.6")                                                                                                                                                                                                                                                                                                 |
| Interface                                                             | Mini USB - Type A / HDMI                                                                                                                                                                                                                                                                                           |
| PC Software                                                           | ezlmageX3                                                                                                                                                                                                                                                                                                          |
| Illumination                                                          | Integrated Ring Light, Dual Gooseneck LEDs,<br>and LED Back Light                                                                                                                                                                                                                                                  |
| Package<br>Contents                                                   | Mighty Scope ClearVue Digital Microscope 26800B-505 Digital Microscope Stand Frosted Diffuser Back Light Plate Dual-Sided Back Plate 5' Power Cable USB Cable Power Supply Snap Shot Remote Control 16gb MicroSD Card 2600mAh 18650 Li-ion Battery User Guide ClearVue Post Stand Free ezlmageX3 Software Download |