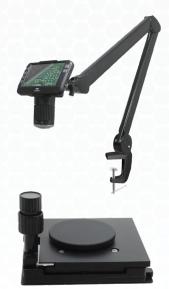

#### Mighty Scope ClearVue on Spring Balanced Arm w/ Table Clamp #26700-220-559

This arm can be raised, lowered, and tilted as needed.

The swivel motion makes it easy to move the ClearVue out of the way when not in use.

- Fully Covered 31" Spring Balanced Arm
- Adjustable Tension Knob