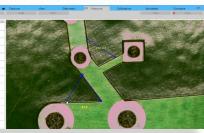

### Mighty Scope ClearVue on Post Stand w/ Gliding Stage XYR #26700-220-479

- 10" Post w/7"x8.5" Metal Base
- Gliding Stage offers smooth vertical and horizontal movement w/ built in rotating stage, compact design, & metal rack and pinion construction

## Compact Gliding Stage XYR #26800B-479

- Smooth vertical and horizontal movement w/ Built-in rotating stage
- Compact design (5.3 x 4.7 x 3.6 inch base)
- Metal rack and pinion construction
- Designed to be used with optical and digital microscope systems